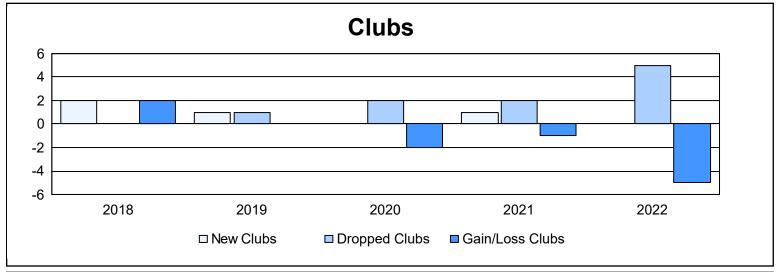

District 24 L

As of June 2022 Cumulative

| Year      | New<br>Clubs | Dropped<br>Clubs | Gain/<br>Loss<br>Clubs | New<br>Members | Charter<br>Members | Reinstate<br>Members | Transfer<br>Members | Total<br>Member<br>Added | Total<br>Members<br>Dropped | Gain/<br>Loss<br>Members |
|-----------|--------------|------------------|------------------------|----------------|--------------------|----------------------|---------------------|--------------------------|-----------------------------|--------------------------|
| 2017-2018 | 2            | 0                | 2                      | 272            | 128                | 22                   | 31                  | 453                      | 362                         | 91                       |
| 2018-2019 | 1            | 1                | 0                      | 220            | 30                 | 4                    | 20                  | 274                      | 367                         | -93                      |
| 2019-2020 | 0            | 2                | -2                     | 152            | 4                  | 30                   | 20                  | 206                      | 334                         | -128                     |
| 2020-2021 | 1            | 2                | -1                     | 169            | 21                 | 19                   | 14                  | 223                      | 324                         | -101                     |
| 2021-2022 | 0            | 5                | -5                     | 208            | 6                  | 26                   | 19                  | 259                      | 387                         | -128                     |
| Average   | 1            | 2                | -1                     | 204            | 38                 | 20                   | 21                  | 283                      | 355                         | -72                      |