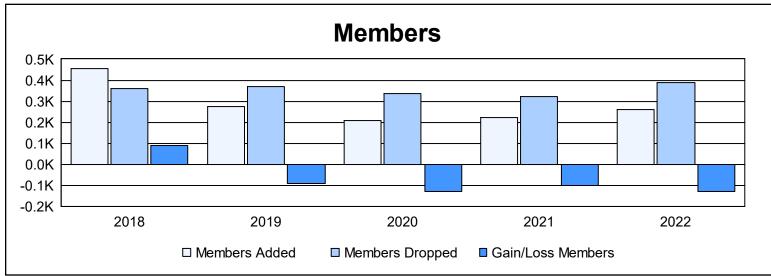

District 24 L

As of June 2022 Cumulative

| Year      | New<br>Clubs | Dropped<br>Clubs | Gain/<br>Loss<br>Clubs | New<br>Members | Charter<br>Members | Reinstate<br>Members | Transfer<br>Members | Total<br>Member<br>Added | Total<br>Members<br>Dropped | Gain/<br>Loss<br>Members |
|-----------|--------------|------------------|------------------------|----------------|--------------------|----------------------|---------------------|--------------------------|-----------------------------|--------------------------|
| 2017-2018 | 2            | 0                | 2                      | 272            | 128                | 22                   | 31                  | 453                      | 362                         | 91                       |
| 2018-2019 | 1            | 1                | 0                      | 220            | 30                 | 4                    | 20                  | 274                      | 367                         | -93                      |
| 2019-2020 | 0            | 2                | -2                     | 152            | 4                  | 30                   | 20                  | 206                      | 334                         | -128                     |
| 2020-2021 | 1            | 2                | -1                     | 169            | 21                 | 19                   | 14                  | 223                      | 324                         | -101                     |
| 2021-2022 | 0            | 5                | -5                     | 208            | 6                  | 26                   | 19                  | 259                      | 387                         | -128                     |
| Average   | 1            | 2                | -1                     | 204            | 38                 | 20                   | 21                  | 283                      | 355                         | -72                      |